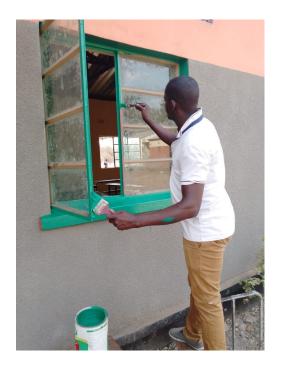

# The Project

I acted as Project Manager and Olivia Petre (CEO) oversaw the finances. I closely liaised with Mr Mphande who oversaw the work on a daily basis. I ordered materials from a hardware store in Chipata and ordered desks, office furniture, doors and a grill gate from local craftsmen. A local painter was engaged to paint the classrooms inside and out, including the windows.