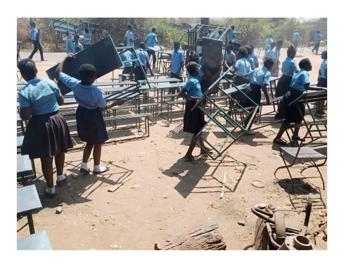

A total of 120 double bench-style desks were made (all-metal to reduce the use of trees) and carried by hand by pupils for a distance of over 1km from the welder's workshop to the school. This saved the desks from being damaged or the paint scratched if they were loaded into the back of a truck.