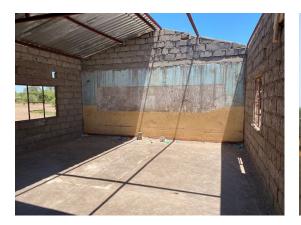

### Introduction

In August 2022 an appeal was made to Chipembele by Mohammed Mphande, Head Teacher at Mfuwe Primary School, for assistance with the rehabilitation of an old classroom block. The classroom block (comprising 3 classrooms and an office) had been left derelict for several years. Unfortunately, the Ministry of Education did not have to funds to renovate it.

Earlier in the year a local safari guide had sourced some funding and had overseen some structural repairs including plastering, repairing of cracks and roofing. However, he ran out of funds before the work was completed. Funding was still need to complete the following: