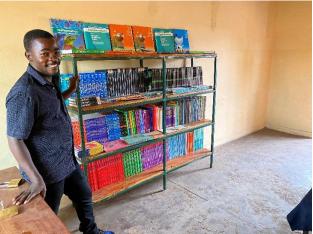

The teacher's office was furnished with a desk, chair and bookshelves. It is mainly being used by Senior Teacher Mr Sakala who is also the Chongololo Club (conservation club) patron for the school works very closely with Chipembele.