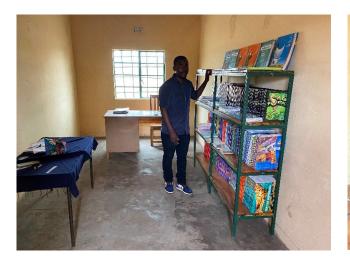

The teacher's office was furnished with a desk, chair and bookshelves. It is mainly being used by Senior Teacher Mr Sakala who is also the Chongololo Club (conservation club) patron for the school works very closely with Chipembele.