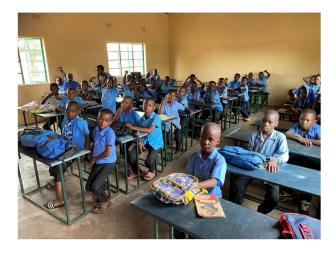

A total of 120 double bench-style desks were made (all-metal to reduce the use of trees) and carried by hand by pupils for a distance of over 1km from the welder's workshop to the school. This saved the desks from being damaged or the paint scratched if they were loaded into the back of a truck.

Mr Mphande kept in contact with me regularly over the progress of the work and sent me pictures at every stage. He has sent me several messages of thanks and is hugely grateful to Schulprojekte Sambia for the generous donation that enabled this once dilapidated classroom block to be able to be used again for so many children.