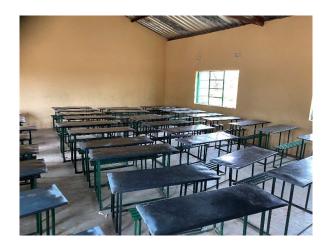

A total of 120 double bench-style desks were made (all-metal to reduce the use of trees) and carried by hand by pupils for a distance of over 1km from the welder's workshop to the school. This saved the desks from being damaged or the paint scratched if they were loaded into the back of a truck.

#### Conclusion

All the work was successfully completed by 31<sup>st</sup> October and I inspected it all to confirm it was all of a good standard. The final cost of the project was \$4598(see table on Page 6), which is \$493 under budget.