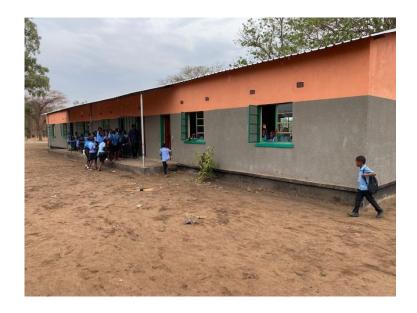

#### Conclusion

All the work was successfully completed by 31<sup>st</sup> October and I inspected it all to confirm it was all of a good standard. The final cost of the project was \$4598(see table on Page 6), which is \$493 under budget.

Mr Mphande kept in contact with me regularly over the progress of the work and sent me pictures at every stage. He has sent me several messages of thanks and is hugely grateful to Schulprojekte Sambia for the generous donation that enabled this once dilapidated classroom block to be able to be used again for so many children.