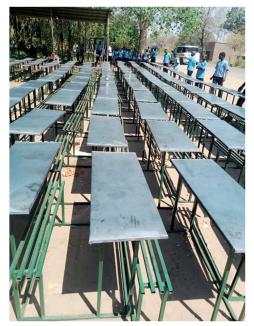

A total of 120 double bench-style desks were made (all-metal to reduce the use of trees) and carried by hand by pupils for a distance of over 1km from the welder's workshop to the school. This saved the desks from being damaged or the paint scratched if they were loaded into the back of a truck.