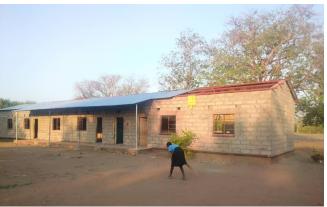

#### Conclusion

All the work was successfully completed by 31<sup>st</sup> October and I inspected it all to confirm it was all of a good standard. The final cost of the project was \$4598(see table on Page 6), which is \$493 under budget.

Mr Mphande kept in contact with me regularly over the progress of the work and sent me pictures at every stage. He has sent me several messages of thanks and is hugely grateful to Schulprojekte Sambia for the generous donation that enabled this once dilapidated classroom block to be able to be used again for so many children.